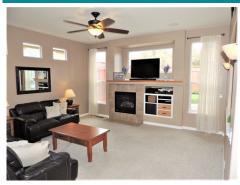

## \$739,000

Exquisite single level three bedroom two bath home in desirable Pine Creek neighborhood set just across from Skyhawk Creek, and within Austin Creek Elementary boundaries. Gorgeous kitchen with Island and Corian counters as well as a breakfast nook with large picture windows to enjoy the views of the nearby mountains. This wonderful floor plan features spacious living room with gas fireplace and lots of windows, a formal dining area, two bedrooms and a nicely updated bathroom on one wing of the home and the master suite and laundry on the other wing. The high ceilings throughout this home give it a grand feel. The master suite offers a walk in closet and a completely remodeled bathroom with walk-in shower, separate custom tub, dual sinks, quartz counters and a beautiful vanity. The spacious garage has high ceilings perfect for additional storage as well as built-in custom cabinets and a projector theater system with surround sound. and can't forget the Central Heat & A/C! The backyard has a gorgeous ironwood deck, newer fences, garden beds, a flagstone patio and a partial outdoor kitchen with barbecue area. Also