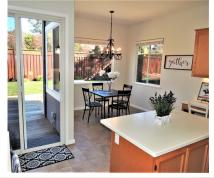

## \$739,000

Exquisite single level three bedroom two bath home in desirable Pine Creek neighborhood set just across from Skyhawk Creek, and within Austin Creek Elementary boundaries. Gorgeous kitchen with Island and Corian counters as well as a breakfast nook with large picture windows to enjoy the views of the nearby mountains. This wonderful floor plan features spacious living room with gas fireplace and lots of windows, a formal dining area, two bedrooms and a nicely updated bathroom on one wing of the home and the master suite and laundry on the other wing. The high ceilings throughout this home give it a grand feel. The master suite offers a walk in closet and a completely remodeled bathroom with walk-in shower, separate custom tub, dual sinks, quartz counters and a beautiful vanity. The spacious garage has high ceilings perfect for additional storage as well as built-in custom cabinets and a projector theater system with surround sound. and can't forget the Central Heat & A/C! The backyard has a gorgeous ironwood deck, newer fences, garden beds, a flagstone patio and a partial outdoor kitchen with barbecue area. Also