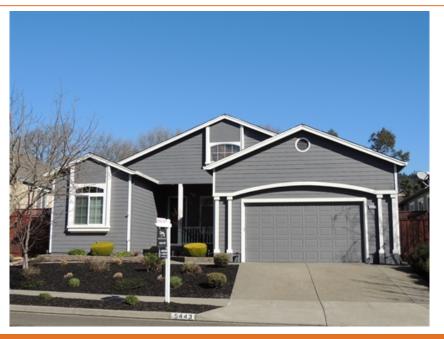

## 5443 Diane Way, Santa Rosa, CA 95409

- » Beds: 3 | Baths: 2 Full
- » MLS #: 21903322
- » Single Family | 1,660 ft<sup>2</sup> | Lot: 6,577 ft<sup>2</sup>
- » Desirable Pine Creek neighborhood across from Skyhawk Creek
- » Gorgeous, custom master bath
- » More Info: 5443DianeWay.IsForSale.com

## \$739,000

Exquisite single level three bedroom two bath home in desirable Pine Creek neighborhood set just across from Skyhawk Creek, and within Austin Creek Elementary boundaries. Gorgeous kitchen with Island and Corian counters as well as a breakfast nook with large picture windows to enjoy the views of the nearby mountains. This wonderful floor plan features spacious living room with gas fireplace and lots of windows, a formal dining area, two bedrooms and a nicely updated bathroom on one wing of the home and the master suite and laundry on the other wing. The high ceilings throughout this home give it a grand feel. The master suite offers a walk in closet and a completely remodeled bathroom with walk-in shower, separate custom tub, dual sinks, quartz counters and a beautiful vanity. The spacious garage has high ceilings perfect for additional storage as well as built-in custom cabinets and a projector theater system with surround sound. and can't forget the Central Heat & A/C! The backyard has a gorgeous ironwood deck, newer fences, garden beds, a flagstone patio and a partial outdoor kitchen with barbecue area. Also