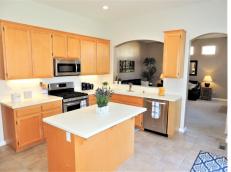

## \$739,000

Exquisite single level three bedroom two bath home in desirable Pine Creek neighborhood set just across from Skyhawk Creek, and within Austin Creek Elementary boundaries. Gorgeous kitchen with Island and Corian counters as well as a breakfast nook with large picture windows to enjoy the views of the nearby mountains. This wonderful floor plan features spacious living room with gas fireplace and lots of windows, a formal dining area, two bedrooms and a nicely updated bathroom on one wing of the home and the master suite and laundry on the other wing. The high ceilings throughout this home give it a grand feel. The master suite offers a walk in closet and a completely remodeled bathroom with walk-in shower, separate custom tub, dual sinks, quartz counters and a beautiful vanity. The spacious garage has high ceilings perfect for additional storage as well as built-in custom cabinets and a projector theater system with surround sound. and can't forget the Central Heat & A/C! The backyard has a gorgeous ironwood deck, newer fences, garden beds, a flagstone patio and a partial outdoor kitchen with barbecue area. Also